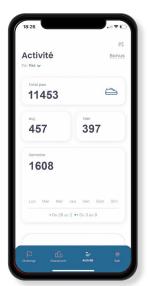

### THE APP'S FEATURES

## • THE PEDOMETER retrieves data from vo

retrieves data from your smartphone during the activity

#### • TEAM STANDINGS

lets you follow the results of each member of your team.