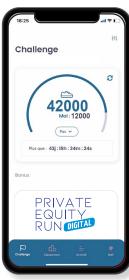

## • THE PEDOMETER retrieves data from vo

retrieves data from your smartphone during the activity

#### or

# • GARMIN CONNECT SYNCHRONIZATION

for an accurate kilometer count

#### • TEAM STANDINGS

lets you follow the results of each member of your team.