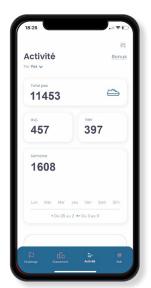

### THE APP'S FEATURES

#### • THE PEDOMETER

retrieves data from your smartphone during the activity

#### • TEAM STANDINGS

lets you follow the results of each member of your team.