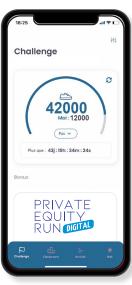

### THE APP'S FEATURES

#### • THE PEDOMETER

retrieves data from your smartphone during the activity

## • GARMIN CONNECT SYNCHRONIZATION

for an accurate kilometer count

#### • TEAM STANDINGS

lets you follow the results of each member of your team.